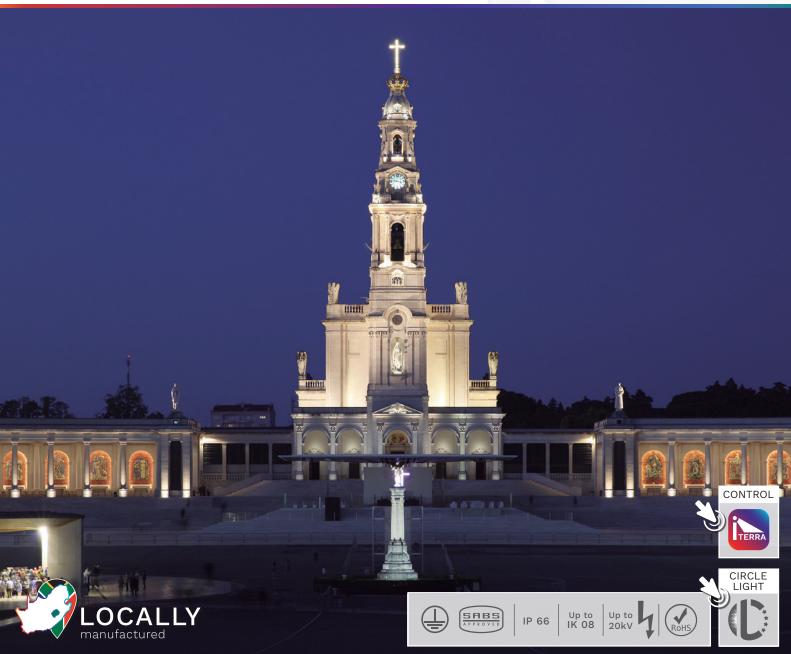

## Key advantages

- · Designed and manufactured in South Africa
- Designed to operate LED light sources of up to 165W in an ambient temperature (Tg) environment of up to 25°C, without reducing the useful lifetime of 100,000 hours, at a lumen depreciation of not more than 5% (L95B10)
- · One-to-one replacement of HID floodlights up to 400W
- · White light with a high colour rendering index
- · Schréder ITERRA provides a complete user- and installer-friendly wireless control solution (optional)
- · High energy savings compared to systems with traditional discharge lamps due to precise light control
- · Designed to easily upgrade or replace the surge protection device, LEDs or drivers
- · Long lifetime and low maintenance
- Surge protection 10kV/10kA
- · Circular economy 4-star rating
- 5-year warranty (Terms and conditions apply)